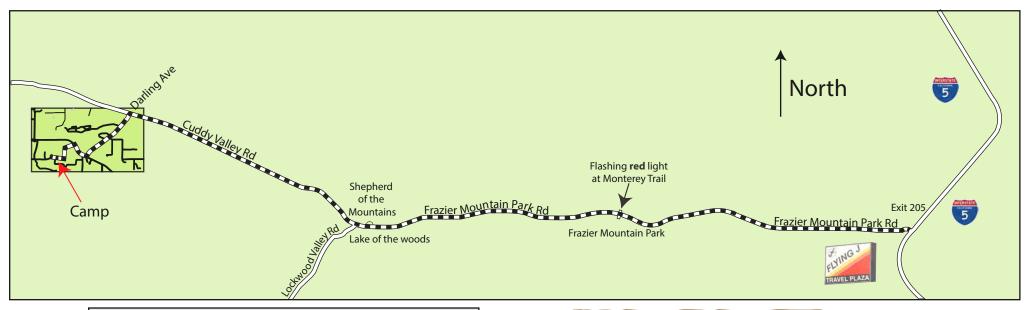

## Directions from I-5 Exit 205, Frazier Mountain Park Rd:1. Head northwest on Frazier Mountain Park Rd7.1 mi2. Continue onto Cuddy Valley Rd3.1 mi3. Turn left onto Darling Ave0.8 mi4. Turn right onto Steinhoff Rd0.2 mi5. Take the first left onto road marked with Green<br/>Mountain Pointe Camp sign0.4 miArrive at Mountain Pointe Camp

**Mountain Pointe Camp & Conference Center** 11134 Dorothy Ln Frazier Park, CA 93225

(661) 245-1783 (661) 245-3567 – Emergency

www.mountainpointecamp.com

Turn over for detail