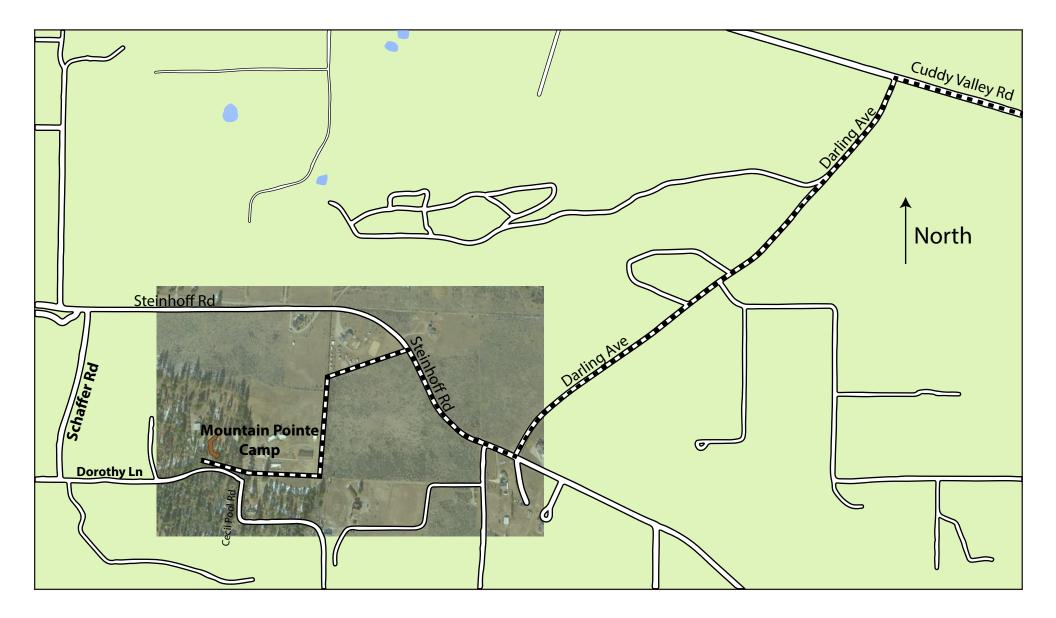

## Directions from I-5 Exit 205, Frazier Mountain Park Rd:1. Head northwest on Frazier Mountain Park Rd7.1 mi2. Continue onto Cuddy Valley Rd3.1 mi3. Turn left onto Darling Ave0.8 mi4. Turn right onto Steinhoff Rd0.2 mi5. Take the first left onto road marked with Green<br/>Mountain Pointe Camp sign0.4 miArrive at Mountain Pointe Camp

**Mountain Pointe Camp & Conference Center** 11134 Dorothy Ln Frazier Park, CA 93225

(661) 245-1783 (661) 245-3567 – Emergency

www.mountainpointecamp.com

Turn over for detail